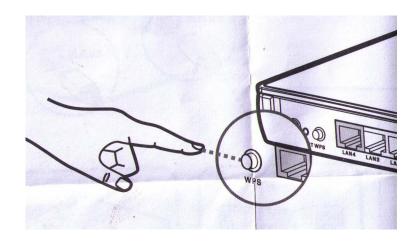

## Setting up a WPS network

Some WiFi routers have the possibility to set up a network without Internet connection, which makes installation very easy.

An example of a simple router is Zyxcel NBG-416N where you:

- 1. Power on.
- 2. Press WPS button
- 3. Locate the network "Zyxcel" on a PC

to complete the installation.

Note that such an installation gives you the possibility to place the router in the play area as the router need no Internet connection.