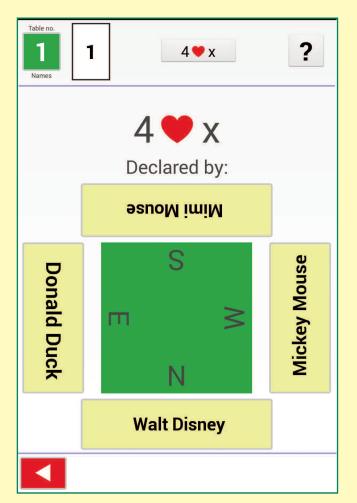

### **Instant feedback**

| Table I                                  |                               | 2        | N        | 4♥       | -    | ?    |  |  |  |
|------------------------------------------|-------------------------------|----------|----------|----------|------|------|--|--|--|
| Cont                                     | r.                            | Ld.      | Made     | NS+      | EW+  | NS%  |  |  |  |
| N 4                                      |                               | A 🌲      | =        | 620      |      | 100  |  |  |  |
| E 3                                      |                               |          | +1       |          | 170  | 88   |  |  |  |
| E 3                                      |                               |          | +1       |          | 170  | 88   |  |  |  |
| W 3                                      | V.                            |          | +2       |          | 200  | 71   |  |  |  |
| E 3                                      |                               |          | +2       |          | 200  | 71   |  |  |  |
| W 4                                      |                               |          | =        |          | 420  | 46   |  |  |  |
| E 4                                      |                               |          | =:       |          | 420  | 46   |  |  |  |
| E 4                                      |                               |          | =        |          | 420  | 46   |  |  |  |
| = 4                                      |                               |          | =        |          | 420  | 46   |  |  |  |
| E 4 R<br>E 4                             |                               |          | +2       |          | 100  | 12   |  |  |  |
| E4                                       | ank                           | Pair     | %        | Rank     | Pair |      |  |  |  |
|                                          | 1                             | 26       | 63       | 21       | 2    | 45   |  |  |  |
| E 4<br>E 4                               | 2                             | 7        | 60       | 22<br>23 | 6    | 44   |  |  |  |
|                                          | 3                             | 4        | 59       | 23       | 12   | 44   |  |  |  |
|                                          | 4                             | 15       | 56       | 24       | 5    | 43   |  |  |  |
|                                          | 5<br>6                        | 25<br>17 | 55<br>54 | 26       | 22   | 42   |  |  |  |
| and easy for the TD<br>Rd 7(13) #1 - #21 |                               |          |          |          |      |      |  |  |  |
| 5                                        | 3                             | W        |          | 100      |      |      |  |  |  |
| 1                                        | 4                             | E        | 3 🎔      | =        | -1   | -140 |  |  |  |
|                                          | Rd 8(13) #1 - #20             |          |          |          |      |      |  |  |  |
| 4                                        | 5                             | -1       | 70       |          |      |      |  |  |  |
| 1                                        | <b>16</b> N 7 <b>•</b> = 1510 |          |          |          |      |      |  |  |  |
|                                          | Rd 9(13) #1 - #19             |          |          |          |      |      |  |  |  |