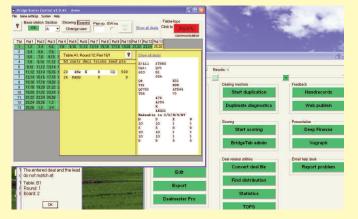

#### Previous 1 2 3 4 5 6 7 8 9 10 11 12 13 14 15 16 17 18 19 20 21 22 23 24 25 26 27 28 Next

| Contr.                   | By               | Lead                                               | Tr.                      | NS ±                        |                                                                                                                                                                   |                                                        | NS                 | 5                          |                                                                                                   | Mpts                                              | %                                |
|--------------------------|------------------|----------------------------------------------------|--------------------------|-----------------------------|-------------------------------------------------------------------------------------------------------------------------------------------------------------------|--------------------------------------------------------|--------------------|----------------------------|---------------------------------------------------------------------------------------------------|---------------------------------------------------|----------------------------------|
| 5 뢒                      | Ν                |                                                    | 11                       | 600                         | Michael St                                                                                                                                                        | ebinger                                                | - B Ch             | ristoffe                   | ersen (9)                                                                                         | 24                                                | 10                               |
| 4 单                      | w                |                                                    | 7                        | 300                         | David Zack - Robert Gagnon (1)                                                                                                                                    |                                                        |                    |                            |                                                                                                   |                                                   | 9                                |
| 3 单                      | W                |                                                    | 7                        | 200                         | <u>Mhairi S L</u>                                                                                                                                                 | ongridge                                               | e - Ralp           | h Buc                      | <u>kley (7)</u>                                                                                   | 18                                                | 7                                |
| 3 🛓                      | w                |                                                    | 7                        |                             | Roger How                                                                                                                                                         | -                                                      |                    |                            |                                                                                                   | 18                                                | 7                                |
| 4 💙                      | W                | Sł                                                 | 101                      | ving                        | g reca                                                                                                                                                            | p fo                                                   | or p               | air                        | :                                                                                                 |                                                   |                                  |
| 3 🔶                      |                  | 0                                                  | ъл                       | ·                           | - 1 C4                                                                                                                                                            |                                                        |                    |                            |                                                                                                   | 00                                                |                                  |
| 3 🕈                      | Ν                | У.                                                 | IVI                      | ICN                         | aer St                                                                                                                                                            | rebi                                                   | nge                | er -                       | <b>B</b> Christ                                                                                   | off                                               | er                               |
| 4 🔶                      | N                |                                                    |                          |                             |                                                                                                                                                                   |                                                        |                    |                            |                                                                                                   | offe                                              | er                               |
|                          |                  | Bd                                                 | Cor                      | ıtr. By                     | / Lead T                                                                                                                                                          | r. NS ±                                                | Mpts               | %                          | Opponents                                                                                         |                                                   |                                  |
| 4 🔶                      | N                | Bd                                                 | Cor                      | ntr. By<br>N                | Lead T                                                                                                                                                            | <b>r. NS ±</b><br>) 420                                | • Mpts             | %<br>75                    | Opponents<br>Marlene Powell - N                                                                   | Myra A                                            | <u>Joł</u>                       |
| 4 🔶<br>4 🜲               | N<br>S           | Bd                                                 | Cor                      | ntr. By<br>N<br>W           | 7 Lead T<br>10                                                                                                                                                    | r. NS ±<br>) 420<br>3 -110                             | Mpts 18 4          | %                          | Opponents                                                                                         | Myra A                                            | <u>Joł</u>                       |
| 4 •<br>4 •<br>4 •<br>4 • | N<br>S<br>N<br>N | <b>Bd</b>                                          | Cor                      | ntr. By<br>N<br>W           | Lead T                                                                                                                                                            | r. NS ±<br>) 420<br>3 -110                             | Mpts 18 4          | %<br>75                    | Opponents<br>Marlene Powell - N                                                                   | Viyra A<br>Viyra A                                | <u>Joł</u>                       |
| 4 ♦<br>4 ♣<br>4 ♦        | N<br>S<br>N      | <b>Bd</b>                                          | 4 🔹<br>2 💙<br>4 🖤        | ntr. By<br>N<br>W           | 7 Lead T<br>10<br>7 8                                                                                                                                             | r. NS ±<br>0 420<br>3 -110<br>9 100                    | Mpts 18 4 18       | %<br>75<br>17              | Opponents<br>Marlene Powell - M<br>Marlene Powell - M                                             | Myra A<br>Myra A<br>deleine                       | Joh<br>Joh<br>Boi                |
| 4 ♦<br>4 ♠<br>4 ♦<br>4 ♦ | N<br>S<br>N<br>N | Bd           1           2           3             | 4 4<br>2 ¥<br>4 ¥<br>5 4 | ntr. By<br>N<br>W<br>E<br>N | 7 Lead T<br>1(<br>7 8<br>9<br>1                                                                                                                                   | r. NS ±<br>0 420<br>3 -110<br>9 100<br>1 600           | Mpts 18 4 18 24    | %<br>75<br>17<br>75        | Opponents<br>Marlene Powell - M<br>Marlene Powell - M<br>Nita B Dalal - Mar                       | Myra A<br>Myra A<br>deleine<br>deleine            | Joh<br>Joh<br>Boi<br>Boi         |
| 4 ♦<br>4 ♠<br>4 ♦<br>4 ♦ | N<br>S<br>N<br>N | Bd           1           2           3           4 | 4 4<br>2 ¥<br>4 ¥<br>5 4 | ntr. By<br>N<br>W<br>E<br>N | Y         Lead         T           10         10         10           1         10         10           1         10         10           1         10         10 | r. NS ±<br>) 420<br>3 -110<br>9 100<br>1 600<br>) -420 | Mpts 18 4 18 24 15 | %<br>75<br>17<br>75<br>100 | Opponents<br>Marlene Powell - N<br>Marlene Powell - N<br>Nita B Dalal - Mac<br>Nita B Dalal - Mac | Myra A<br>Myra A<br>leleine<br>leleine<br>lenda F | Joh<br>Joh<br>Boi<br>Boi<br>R Af |